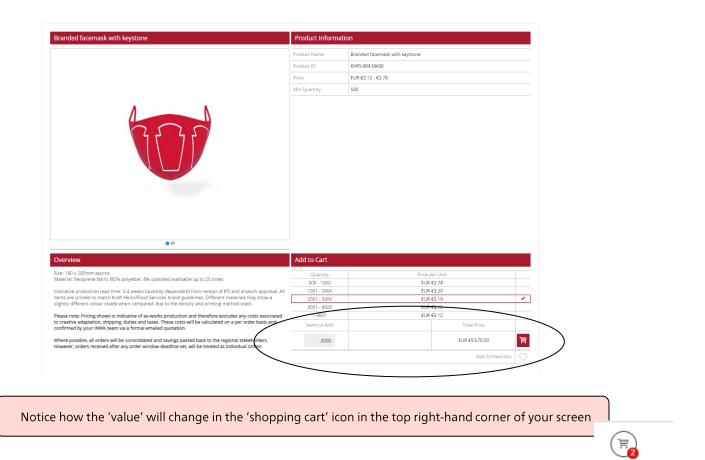

#### **STEP 3: To order an item**

Add a quantity to the box and click the 'shopping cart' icon

#### Step 5: How to 'check out'

Hover over the 'shopping cart' icon in the top right-hand corner. This will show you a quick summary of items and costs. Click the icon to view in detail