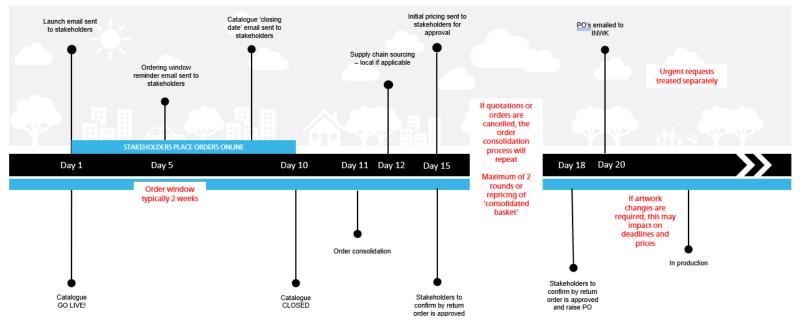

If deadlines are missed - this will impact on ALL of the orders received for the relevant items. Therefore, it is imperative to respond by the deadlines indicated on the correspondence received

#### **STEP 11: Order Consolidation**

All orders will be consolidated after the 'order window' has closed. The team will contact you directly with the final cost of your order. On receipt of the official customer quote (CQ), please confirm if you approve the costs.

## NB – It is important to confirm by return to ensure the 'consolidated' quantity and pricing can be held. If you want to make changes, please advise immediately.

If an item is cancelled and it is part of a 'consolidated basket', the 'basket' will be repriced eg

Consolidated basket Qty 1000 baseball caps (500 for France, 250 for Spain and 250 for UK) @ €10 each UK cancels New consolidated basket is qty 750 @ €15 each Or

If an order is increased the 'basket' will be repriced eg

Consolidated basket Qty 1000 baseball caps (500 for France, 250 for Spain and 250 for UK) @ €10 each UK increases their order to 1,000 New consolidated basket is qty 1,750 @ €8 each

The 'repricing' of the 'consolidated basket' will jump back to 'Day 11' of the existing timeline A maximum of 2 'consolidated basket' changes are allowed to ensure the items can be shipped in a timely manner

After the 2<sup>nd</sup> round of 'consolidated pricing' PO's will be requested.

## NB – HH Global must be in receipt of ALL PO's for a 'consolidated basket' or a single order before production commences. Once PO's are received, production will commence