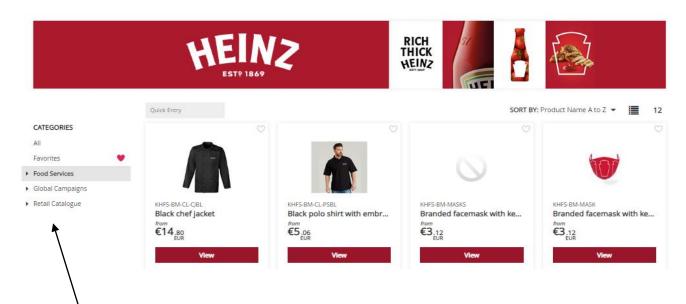

For 'Food Services' – Click on the menu and subcategory or select 'all' to view all the items

#### **STEP 2 – Browse and shop**