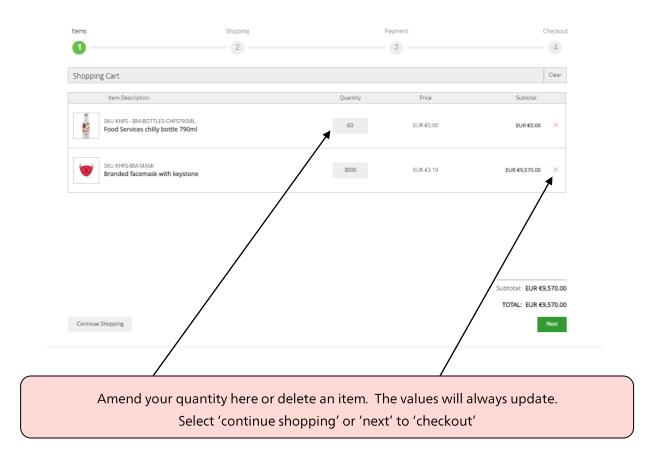

#### Step 5: How to 'check out'

Hover over the 'shopping cart' icon in the top right-hand corner. This will show you a quick summary of items and costs. Click the icon to view in detail