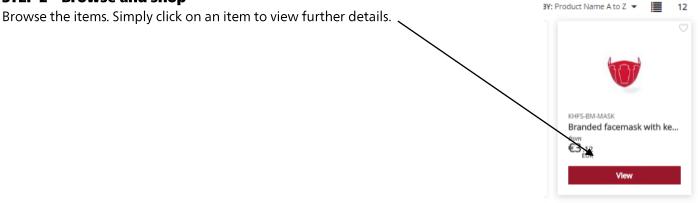

#### **STEP 2 – Browse and shop**

#### **STEP 3: To order an item**

Add a quantity to the box and click the 'shopping cart' icon